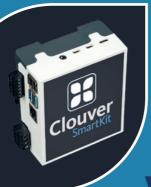

### One solution for all machine types!

Thanks to the unique solution of the Clouver SmartKit, IoT networking is also possible with old and heterogeneous machines. Installation is completed within 60 minutes.