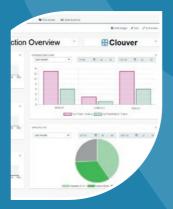

#### **Basic Modules**

- User administration
- Device management
- Dashboarding
- Visualisation of the OEE

#### **Optional Modules**

- Maintenance Monitor
- Real-time data processing
- Detailed filter module