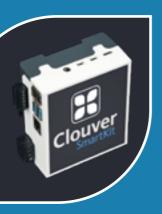

## LIMITLESS NETWORKING

#### One solution for all machine types!

Thanks to the unique solution of the Clouver SmartKit, IoT networking is also possible with old and heterogeneous machines. Installation is completed within 60 minutes.